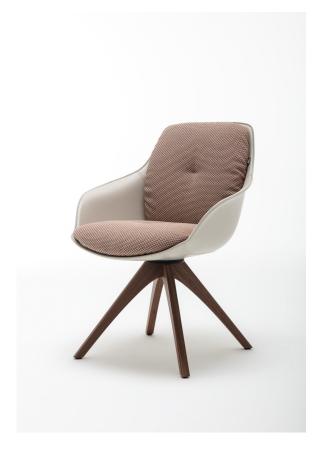

## ROLF BENZ 600

- Plastic seat shell
- Plastic seat shell covered with full-grain leather
- Seat and back cushions foammoulded in polyurethane foam
- Cover quilted underneath with non-woven polyester
- Four-leg solid wood, colorless painted, options:
- Oak
- Oak black pigmented
- American walnut (against surcharge)
- Four-leg solid wood, colorless painted, rotatable, options (against surcharge):
  - Oak
  - Oak black pigmented
  - American walnut
- Four-leg metal, smooth steel powder-coated matt, options:
- RAL 7022 Umbra grey
- RAL 9017 Traffic black
- Four-leg metal, smooth steel powder-coated matt, rotatable, options (against surcharge):
- RAL 7022 Umbra grey
- RAL 9017 Traffic black

## Chair four-leg solid wood