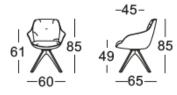

Due to the way the furniture is designed, and its comfort level, some wrinkles and sitting pressure indentations are inevitable, even in top quality Rolf Benz upholstered furniture.

All dimensions are approximate.