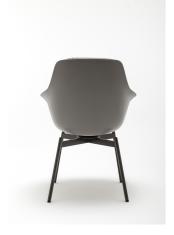

## ROLF BENZ 600

- Plastic seat shell
- Plastic seat shell covered with full-grain leather
- Seat and back cushions foammoulded in polyurethane foam
- Cover quilted underneath with non-woven polyester
- Four-leg solid wood, colorless painted, options:
- Oak
- Oak black pigmented
- American walnut (against surcharge)
- Four-leg solid wood, colorless painted, rotatable, options (against surcharge):
  - Oak
  - Oak black pigmented
  - American walnut
- Four-leg metal, smooth steel powder-coated matt, options:
- RAL 7022 Umbra grey
- RAL 9017 Traffic black
- Four-leg metal, smooth steel powder-coated matt, rotatable, options (against surcharge):
- RAL 7022 Umbra grey
- RAL 9017 Traffic black

## Chair four-leg metal