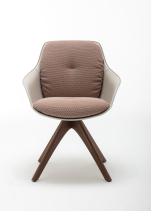

## ROLF BENZ 600

- Plastic seat shell
- Plastic seat shell covered with full-grain leather
- Seat and back cushions foammoulded in polyurethane foam
- Cover quilted underneath with non-woven polyester
- Four-leg solid wood, colorless painted, options:
- Oak
- Oak black pigmented
- American walnut (against surcharge)
- Four-leg solid wood, colorless painted, rotatable, options (against surcharge):
  - Oak
  - Oak black pigmented
  - American walnut
- Four-leg metal, smooth steel powder-coated matt, options:
- RAL 7022 Umbra grey
- RAL 9017 Traffic black
- Four-leg metal, smooth steel powder-coated matt, rotatable, options (against surcharge):
- RAL 7022 Umbra grey
- RAL 9017 Traffic black

## Chair four-leg solid wood