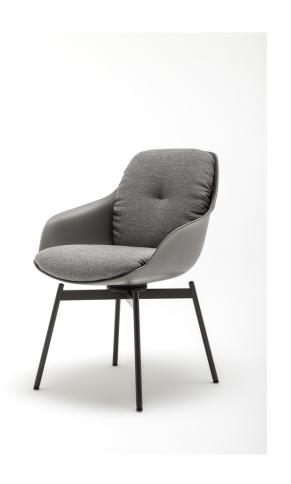

## ROLF BENZ 600

- Plastic seat shell
- Plastic seat shell covered with full-grain leather
- Seat and back cushions foammoulded in polyurethane foam
- Cover quilted underneath with non-woven polyester
- Four-leg solid wood, colorless painted, options:
- Oak
- Oak black pigmented
- American walnut (against surcharge)
- Four-leg solid wood, colorless painted, rotatable, options (against surcharge):
  - Oak
  - Oak black pigmented
  - American walnut
- Four-leg metal, smooth steel powder-coated matt, options:
- RAL 7022 Umbra grey
- RAL 9017 Traffic black
- Four-leg metal, smooth steel powder-coated matt, rotatable, options (against surcharge):
- RAL 7022 Umbra grey
- RAL 9017 Traffic black

## Chair four-leg metal