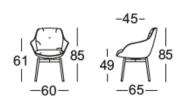

Due to the way the furniture is designed, and its comfort level, some wrinkles and sitting pressure indentations are inevitable, even in top quality Rolf Benz upholstered furniture.

All dimensions are approximate.

## Chair four-leg solid wood

## Chair four-leg metal