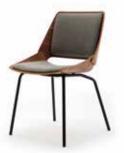

## ROLF BENZ 650

- Seat and back made out of moulded wood
- Four leg circular tubular base metal, options:
- Smooth steel, powder-coated, matt
- RAL 7022 Umbra grey
- RAL 9017 Traffic black
- Steel high-gloss chrome
- Four leg solid wood, colorless painted, options:
  - Oak
- Oak black pigmented
- American walnut (against surcharge)
- Chair with upholstery on seat and back

## Seat and back made out of moulded wood

- Four leg circular tubular base metal, options:
- Smooth steel, powder-coated, matt
- RAL 7022 Umbra grey
- RAL 9017 Traffic black
- Steel high-gloss chrome
- Four leg solid wood, colorless painted, options:
- Oak
- Oak black pigmented
- American walnut (against surcharge)
- Seat and back made of polyurethane foam, built up in coordinated layers varying in height and firmness and with a bonded non-woven polyester cover
- Seat cushions quilted underneath with non-woven polyester and a polyurethane padding: