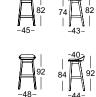

TECHNICAL DATA

## ROLF BENZ 650

- Seat and back made out of moulded wood
- Four leg circular tubular base metal, options:
- Smooth steel, powder-coated, matt
- RAL 7022 Umbra grey
- RAL 9017 Traffic black
- Steel high-gloss chrome
- Four leg solid wood, colorless painted, options:
  - Oak
- Oak black pigmented
- American walnut (against surcharge)
- Chair with upholstery on seat and back