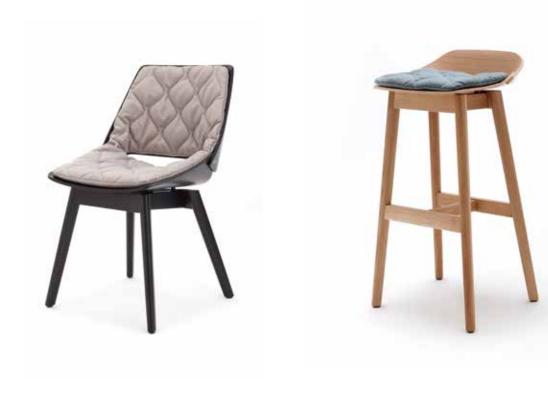

## ROLF BENZ 650

- Seat and back made out of moulded wood
- Four leg circular tubular base metal, options:
- Smooth steel, powder-coated, matt
- RAL 7022 Umbra grey
- RAL 9017 Traffic black
- Steel high-gloss chrome
- Four leg solid wood, colorless painted, options:
  - Oak
- Oak black pigmented
- American walnut (against surcharge)
- Chair with upholstery on seat and back

## Seat and back made out of moulded wood

- Four leg circular tubular base metal, options:
- Smooth steel, powder-coated, matt
- RAL 7022 Umbra grey
- RAL 9017 Traffic black
- Steel high-gloss chrome
- Four leg solid wood, colorless painted, options:
- Oak
- Oak black pigmented
- American walnut (against surcharge)
- Seat and back made of polyurethane foam, built up in coordinated layers varying in height and firmness and with a bonded non-woven polyester cover
- Seat cushions quilted underneath with non-woven polyester and a polyurethane padding:

## Seat cushions fabric cover available in 4 colours:

01 grey beige

02 beige grey

03 black grey

04 cement grey

## Seat cushions premium imitation of polyurethane available in 3 colours:

05 grey-beige

06 anthracite-grey

07 stone grey

Chair four-leg metal

Footstool with metal leg

Chair four-leg wood

Footstool with wood leg