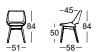

TECHNICAL DATA

## ROLF BENZ 650

- Seat and back made out of moulded wood
- Four leg circular tubular base metal, options:
- Smooth steel, powder-coated, matt
- RAL 7022 Umbra grey
- RAL 9017 Traffic black
- Steel high-gloss chrome
- Four leg solid wood, colorless painted, options:
  - Oak
- Oak black pigmented
- American walnut (against surcharge)
- Chair with upholstery on seat and back