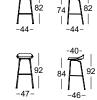

## Seat cushions premium imitation of polyurethane available in 3 colours:

05 grey-beige

06 anthracite-grey

07 stone grey

Chair four-leg metal

Footstool with metal leg

Chair four-leg wood

Footstool with wood leg