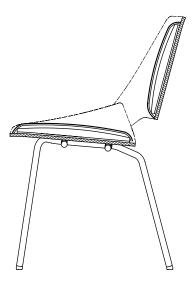

## ROLF BENZ 650

- Seat and back made out of moulded wood
- Four leg circular tubular base metal, options:
- Smooth steel, powder-coated, matt
- RAL 7022 Umbra grey
- RAL 9017 Traffic black
- Steel high-gloss chrome
- Four leg solid wood, colorless painted, options:
  - Oak
- Oak black pigmented
- American walnut (against surcharge)
- Chair with upholstery on seat and back

## Seat and back made out of moulded wood

- Four leg circular tubular base metal, options:
- Smooth steel, powder-coated, matt
- RAL 7022 Umbra grey
- RAL 9017 Traffic black
- Steel high-gloss chrome
- Four leg solid wood, colorless painted, options:
- Oak
- Oak black pigmented
- American walnut (against surcharge)
- Seat and back made of polyurethane foam, built up in coordinated layers varying in height and firmness and with a bonded non-woven polyester cover
- Seat cushions quilted underneath with non-woven polyester and a polyurethane padding: