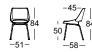

## ROLF BENZ 650

- Seat and back made out of moulded wood
- Four leg circular tubular base metal, options:
- Smooth steel, powder-coated, matt
- RAL 7022 Umbra grey
- RAL 9017 Traffic black
- Steel high-gloss chrome
- Four leg solid wood, colorless painted, options:
  - Oak
- Oak black pigmented
- American walnut (against surcharge)
- Chair with upholstery on seat and back

## Seat and back made out of moulded wood

- Four leg circular tubular base metal, options:
- Smooth steel, powder-coated, matt
- RAL 7022 Umbra grey
- RAL 9017 Traffic black
- Steel high-gloss chrome
- Four leg solid wood, colorless painted, options:
- Oak
- Oak black pigmented
- American walnut (against surcharge)
- Seat and back made of polyurethane foam, built up in coordinated layers varying in height and firmness and with a bonded non-woven polyester cover
- Seat cushions quilted underneath with non-woven polyester and a polyurethane padding: