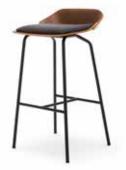

## ROLF BENZ 650

- Seat and back made out of moulded wood
- Four leg circular tubular base metal, options:
- Smooth steel, powder-coated, matt
- RAL 7022 Umbra grey
- RAL 9017 Traffic black
- Steel high-gloss chrome
- Four leg solid wood, colorless painted, options:
  - Oak
- Oak black pigmented
- American walnut (against surcharge)
- Chair with upholstery on seat and back

## Seat and back made out of moulded wood

- Four leg circular tubular base metal, options:
- Smooth steel, powder-coated, matt
- RAL 7022 Umbra grey
- RAL 9017 Traffic black
- Steel high-gloss chrome
- Four leg solid wood, colorless painted, options:
- Oak
- Oak black pigmented
- American walnut (against surcharge)
- Seat and back made of polyurethane foam, built up in coordinated layers varying in height and firmness and with a bonded non-woven polyester cover
- Seat cushions quilted underneath with non-woven polyester and a polyurethane padding: