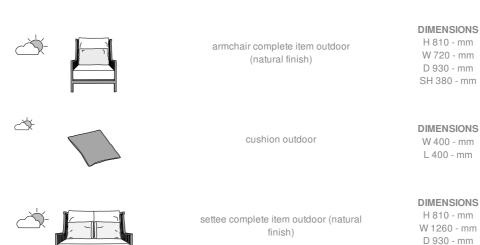

### ARMCHAIR COMPLETE ITEM OUTDOOR (NATURAL FINISH)

#### **DIMENSIONS**

H 810 mm - W 720 mm - D 930 mm - SH 380 mm -