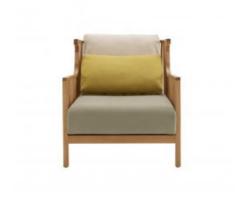

#### Description

An iconic model from the 2013 collection, Elizabeth captivated from the first with its organic, modem approach to the wing chair. As always, Nathan Yong combines the sensual enhancement of materials with fluidity of line.

This year, to extend the benefits of this welcoming nook to the world outdoors and to further reinforce his enhancement of the solid wood, Nathan Yong is adding 2 new pieces to the collection (a low-backed armchair and small settee), both made from splendid solid teak.

The choice of special 'outdoor' covering materials for the cushions makes it possible to use this seating out of doors.

### ARMCHAIR COMPLETE ITEM OUTDOOR (NATURAL FINISH)