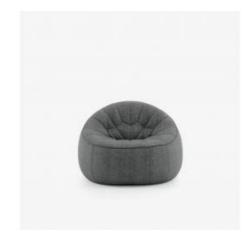

# **OTTOMAN**

#### Description

It was while working on a concept for a hotel in Marrakech that the designer had the idea for this model, inspired by the traditional Moroccan footstool. The project never got off the ground but we were captivated by the oriental charm of this piece, filled with 'zenitude', comfort and wellbeing. Noé Duchaufour-Lawrance, through his work on quilting and colour, knew how to bring the creative 'added value' which has rooted the model in modernity, 'for keeps'.

### ARMCHAIR OUTDOOR COMPLETE ITEM

#### **DIMENSIONS**

H 680 mm - W 1000 mm - D 930 mm - SH 370 mm -