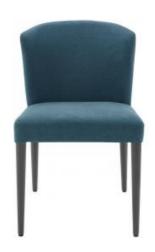

#### Description

This dining chair combines elegance, comfort (all-enveloping support offered by its curved backrest), availability (held in stock in 7 colors), and a moderate price.

As its name suggests, the entire concept behind this chair is rooted in softness and round edges. The round legs echo the rounded shape of the back. The integrated seat and back, clad in polyurethane foam, do not reveal a single hard line

### DINING CHAIR - CIRCO CHOICE OF FABRICS ANTHRACITE-STAINED BEECH LEGS