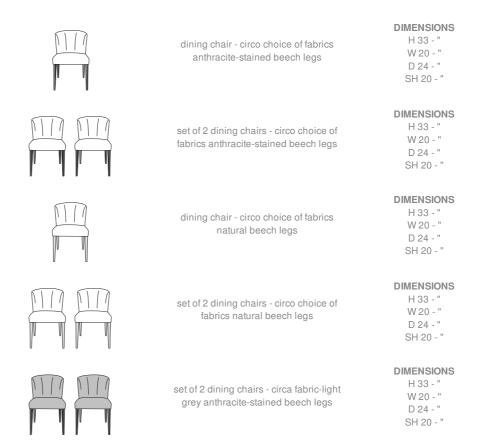

### DINING CHAIR - CIRCO CHOICE OF FABRICS ANTHRACITE-STAINED BEECH LEGS

#### **DIMENSIONS**

H 33 " - W 20 " - D 24 " - SH 20 " -

set of 2 dining chairs - circa fabric-bleu nuit anthracite-stained beech legs

**DIMENSIONS** 

H 33 - " W 20 - "

D 24 - "

SH 20 - "

## set of 2 dining chairs - circa fabricrouille anthracite-stained beech legs

# DIMENSIONS

| DIMENSION |
|-----------|
| Н 33 - "  |
| W 20 - "  |
| D 24 - "  |
| SH 20 - " |
|           |