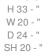

#### **DIMENSIONS**

H 33 " - W 20 " - D 24 " - SH 20 " -

set of 2 dining chairs - circa fabric-bleu nuit anthracite-stained beech legs

**DIMENSIONS** 

H 33 - " W 20 - "

D 24 - "

SH 20 - "