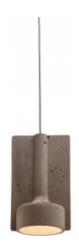

## Description

Ceiling light with shade (H 38 cm) and ceiling fitting (H 3 cm - Ø 10.6 cm) in chocolat-coloured concrete. 150 cm dark grey textile cable. Supplied with 1 x 8W E14 bulb, colour temperature 3,000 K (warm white). Not available in 110 V. THIS LIGHT IS SOLD WITH AN ENERGY

CLASS A+ BULB.
IT IS COMPATIBLE WITH BULBS FROM ENERGY CLASSES A++ TO E.

## SUSPENDED CEILING LIGHT

#### **DIMENSIONS**

H 1910 mm - W 213 mm - D 167 mm -

#### **DIMENSIONS**

H 1910 - mm W 213 - mm D 167 - mm