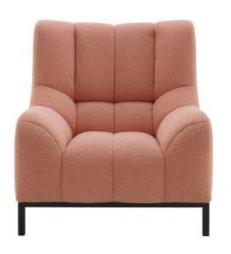

## **PHILEAS**

#### Description

Philippe Nigro's Phileas seating, designed for Ligne Roset, both challenges and surprises: he has managed the impressive feat of achieving cutting edge modernity, imbuing his creation with real personality and a strong visual identity close to the 'never-before-seen', whilst at the same time awakening a cluster of nostalgic reminiscences which anchor it in reassuring historical continuity, like a real multifaceted Proust madeleine. Its vertical quilting recalls the upholstery of 1950s automobile seats, banquettes from the mythical Orient Express, the hushed surroundings of English gentlemen's clubs, the novels of Agatha Christie and Jules Verne, the balloons of the Montgolfier brothers...inviting one on a real motionless journey through time.

#### ARMCHAIR LACQUERED METAL BASE

#### **DIMENSIONS**

H 930 mm - W 900 mm - D 990 mm - SH 420 mm -