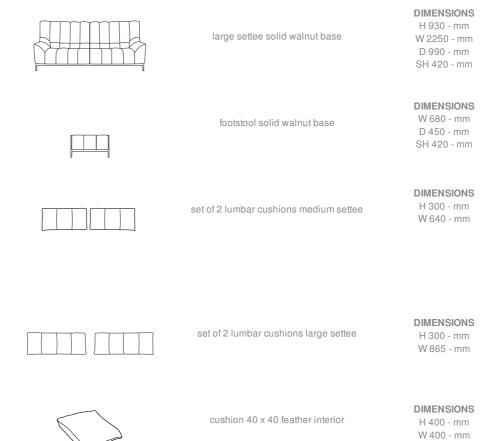

#### Other sizes

| armchair lacquered metal base      | DIMENSIONS<br>H 930 - mm<br>W 900 - mm<br>D 990 - mm<br>SH 420 - mm |
|------------------------------------|---------------------------------------------------------------------|
| medium settee lacquered metal base | DIMENSIONS H 930 - mm W 1800 - mm D 990 - mm SH 420 - mm            |
| large settee lacquered metal base  | DIMENSIONS H 930 - mm W 2250 - mm D 990 - mm SH 420 - mm            |
| footstool lacquered metal base     | DIMENSIONS<br>W 680 - mm<br>D 450 - mm<br>SH 420 - mm               |
| armchair solid walnut base         | DIMENSIONS<br>H 930 - mm<br>W 900 - mm<br>D 990 - mm<br>SH 420 - mm |
| medium settee solid walnut base    | DIMENSIONS H 930 - mm W 1800 - mm D 990 - mm SH 420 - mm            |