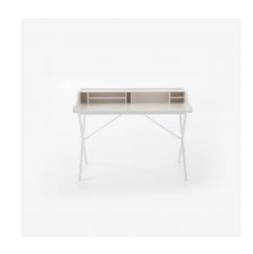

## Description

Within the Ligne Roset collection, this graceful apartment desk with its feminine allure complements the Tanis desk (1954 / 2008), the appearance of which is more masculine and severe. Desk with work surface, chests and edging in panels of particleboard and MDF. Cross-shaped base in Epoxy lacquered tubular steel. Finish: entirely in satin-finish white lacquer or top and edging finished in natural walnut veneer; feet and chests in satin-finish chocolat lacquer.

## **DESK WHITE LACQUER**

#### **DIMENSIONS**

H 899 mm - W 1202 mm - D 650 mm -