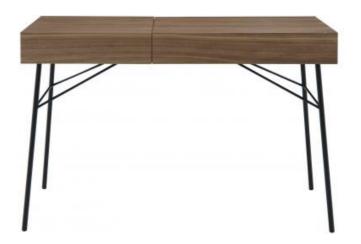

## Description

Feminine furniture par excellence, the Juliette dressing table is particularly graceful. The dressing table space offers a large work surface. This is complemented by a drawer and a second storage space closed by a lift-up cover. This cover has a large mirror on its internal face, which can be used when the cover is in open position. The whole piece is made from panels of MDF finished in blond American walnut veneer, which brings a touch of both richness and warmth. This dressing table may also be used as an apartment desk.

Black lacquered steel base. Internal dimensions (in cm) of storage space: H 8.8 W 48 D 51.5. Internal dimensions of drawer: H 5 W 63 D 41.5.

#### **DIMENSIONS**

H 760 mm - W 1200 mm - D 550 mm -

Other sizes

dressing table

DIMENSIONS H 760 - mm W 1200 - mm D 550 - mm