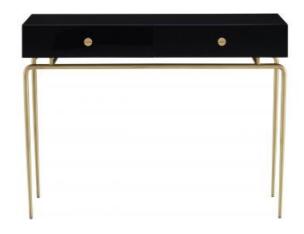

### Description

Funny little pieces, attractive and timeless, which will bring a quirky touch to a Haussmannian apartment, a contemporary home or a relaxed second home: this was what Michel Roset was counting on when he decided to put the Débourgeoisée bedside table and console into production.

Base and handle(s) in matt brushed brass-coated steel. Chest of drawers in gloss black lacquered MDF. Drawer(s) on invisible runners, equipped with controlled closing.