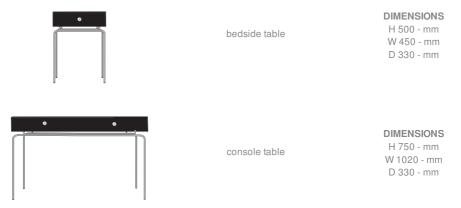

## **BEDSIDE TABLE**

### **DIMENSIONS**

H 500 mm - W 450 mm - D 330 mm -

### Other sizes