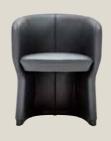

Cover: 36.406 Feet: Umbra grey

Whether used as an additional seat next to the sofa in the living room, or to accommodate an extra guest at the dining table, Rolf Benz ENI is an icon for compact lounging and combines the comfort of a lounge armchair with the seat height of a dining chair. Every single stitch in the faceted backrest of the accurately covered frame is perfect.