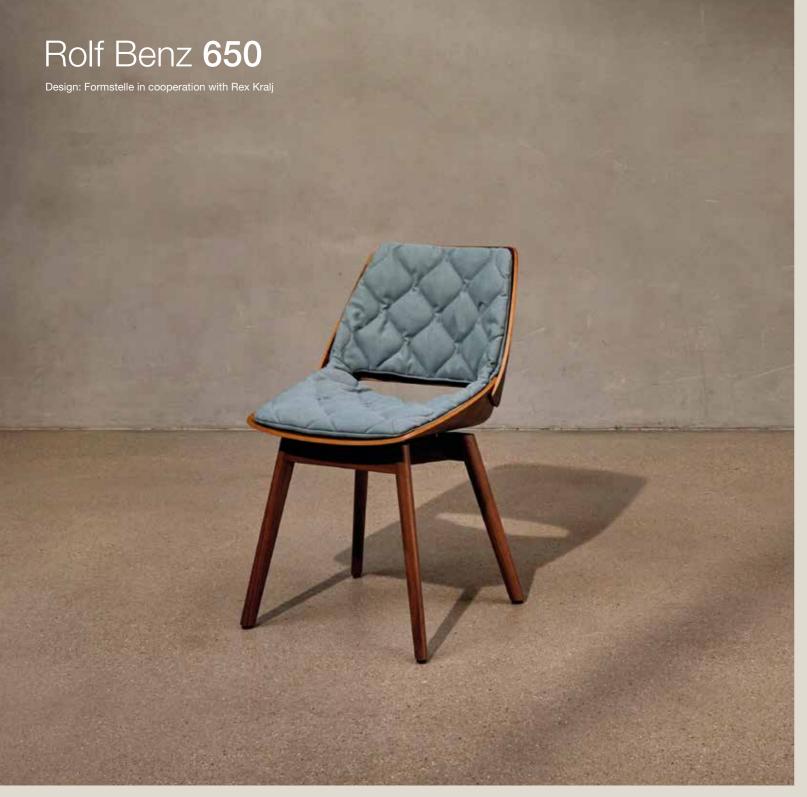

# Elegance and comfort that fit comfortably in the hand.

A design masterpiece you'll always want to keep hold of. The unusual design of Rolf Benz 650 is inspired by two interlinked hands. Its well-designed wooden shell and tailor-made stitched cushions provide elegant seating comfort for every occasion. Take a seat and place yourself in our hands.