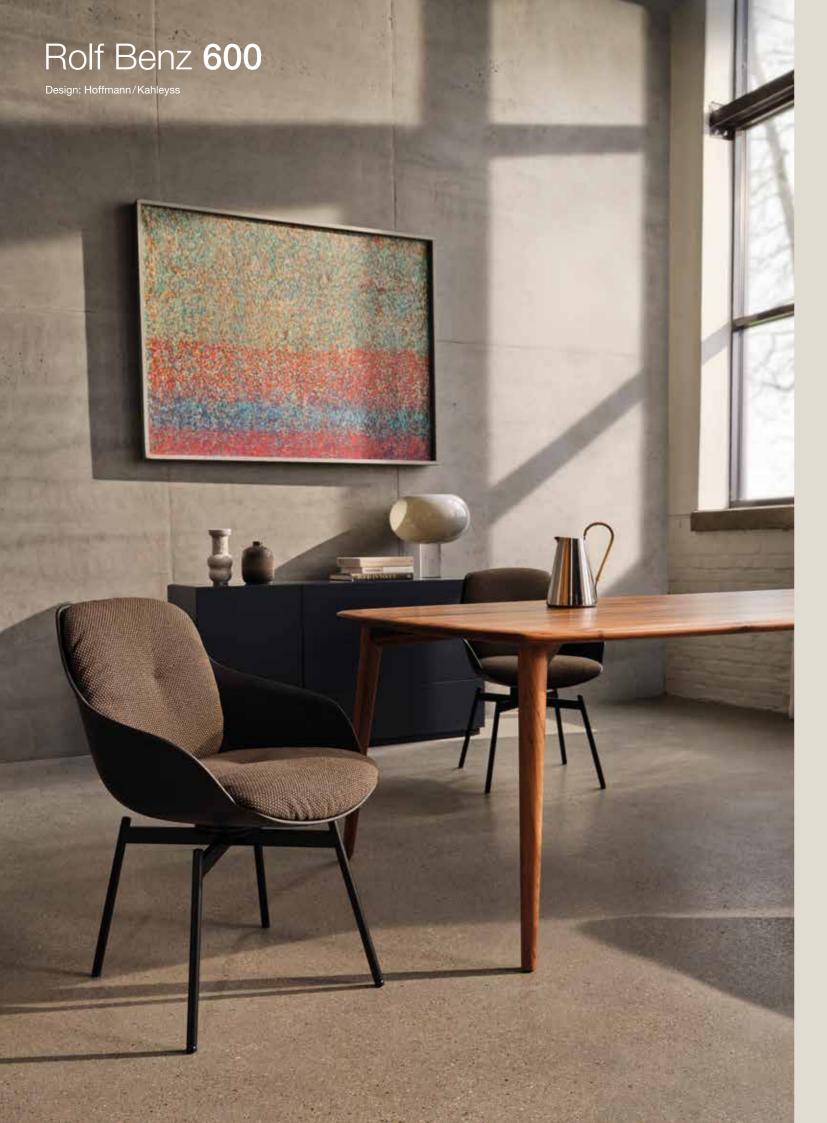

Cover: Cement grey American walnut

- Seat and backrest shell: Natural oak, stained black oak or american walnut
- Base: Solid wood (natural oak, stained black oak or american walnut) or metal (high-gloss chrome, Traffic black or Umbra grey)
- Optional upholstery: A loose, stitched cushion made from 100 % recycled polyester (Grey beige, Beige grey, Black grey or Cement grey), breathable imitation leather (Grey beige, Anthracite grey or Stone grey) or with fixed upholstery
- Matching bar stool available in two seat heights