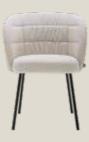

Cover: Cement grey American walnut

- Seat and backrest shell: Natural oak, stained black oak or american walnut
- Base: Solid wood (natural oak, stained black oak or american walnut) or metal (high-gloss chrome, Traffic black or Umbra grey)
- Optional upholstery: A loose, stitched cushion made from 100 % recycled polyester (Grey beige, Beige grey, Black grey or Cement grey), breathable imitation leather (Grey beige, Anthracite grey or Stone grey) or with fixed upholstery
- Matching bar stool available in two seat heights