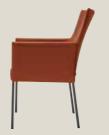

Rolf Benz 652 makes an impression in any interior with its simple, straight lines. This is due not only to its elegant decorative stitching, but also its light, delicate legs in Silver, Umbra grey or Traffic black that emphasise its sculptural design.