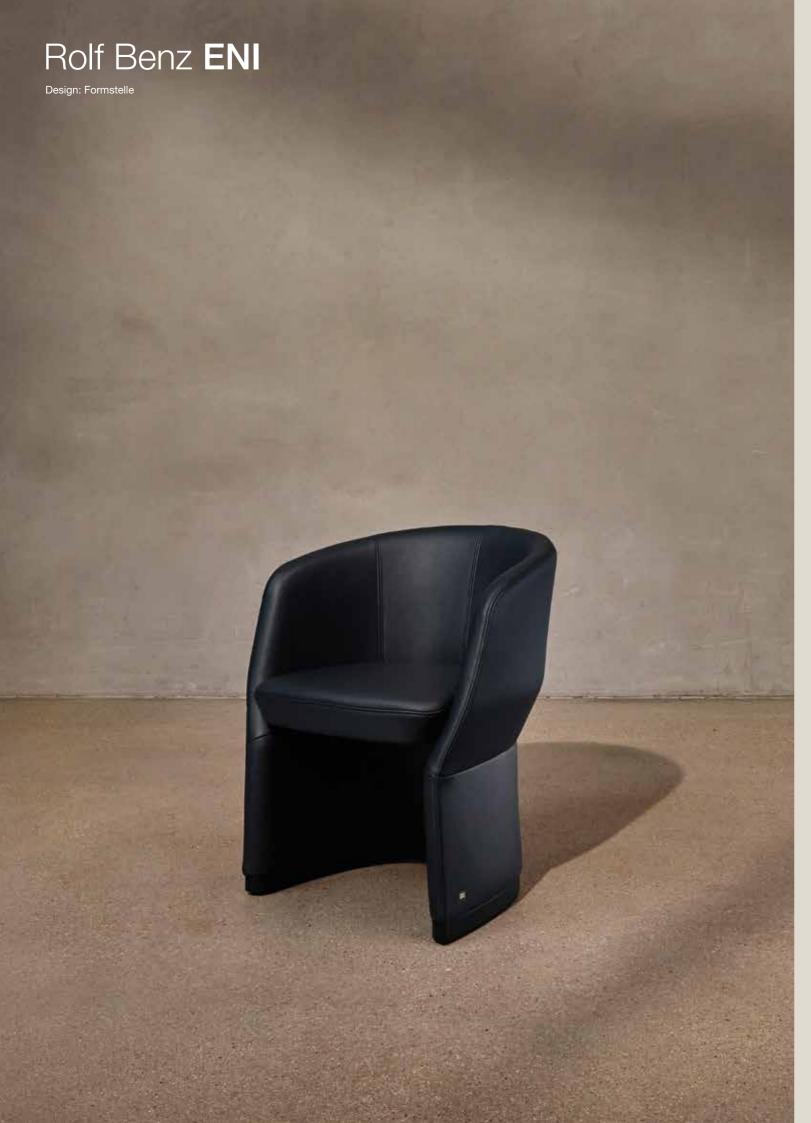

Cover: 36.406 Feet: Umbra grey

Whether used as an additional seat next to the sofa in the living room, or to accommodate an extra guest at the dining table, Rolf Benz ENI is an icon for compact lounging and combines the comfort of a lounge armchair with the seat height of a dining chair. Every single stitch in the faceted backrest of the accurately covered frame is perfect.