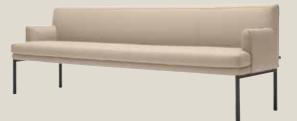

Cover: 36.406 Feet: Umbra grey

Whether used as an additional seat next to the sofa in the living room, or to accommodate an extra guest at the dining table, Rolf Benz ENI is an icon for compact lounging and combines the comfort of a lounge armchair with the seat height of a dining chair. Every single stitch in the faceted backrest of the accurately covered frame is perfect.