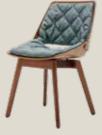

# Elegance and comfort that fit comfortably in the hand.

A design masterpiece you'll always want to keep hold of. The unusual design of Rolf Benz 650 is inspired by two interlinked hands. Its well-designed wooden shell and tailor-made stitched cushions provide elegant seating comfort for every occasion. Take a seat and place yourself in our hands.