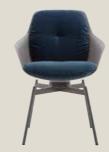

## Elegant seat shell. Individual charm.

With its versatile design options, this adaptable, optionally rotating shell chair always strikes the right tone. It also provides inviting comfort in any home environment, allowing you to lose track of time. Whether you interpret it in a classic or modern style, you choose its ultimate character.

- Seat shell: Umbra grey or Anthracite
- Optional full-grain leather cover: Anthracite, Cognac, Creme or Umbra grey
- Base: Streamlined steel construction (Umbra grey or Traffic black) or solid wood legs (natural oak, stained black oak or American walnut))