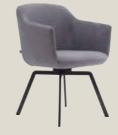

## Elegant seat shell. Individual charm.

With its versatile design options, this adaptable, optionally rotating shell chair always strikes the right tone. It also provides inviting comfort in any home environment, allowing you to lose track of time. Whether you interpret it in a classic or modern style, you choose its ultimate character.

- Seat shell: Umbra grey or Anthracite
- Optional full-grain leather cover: Anthracite, Cognac, Creme or Umbra grey
- Base: Streamlined steel construction (Umbra grey or Traffic black) or solid wood legs (natural oak, stained black oak or American walnut))