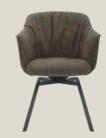

## Sit back and relax.

Simply wonderfully soft: sink into the comfortable design of Rolf Benz NOA. The soft look of the pleats and top-stitching adds a touch of comfort to any table. Design Rolf Benz NOA to suit your personal taste. Whether you want a uniform material or a combination of fabric and leather, the versatility of the Rolf Benz cover collection gives you free rein. For the legs you can choose between Traffic black and Umbra grey, or give Rolf Benz NOA additional arm sections if your guests prefer to sit back and relax into the small hours.

Cover: Cement grey American walnut

- Seat and backrest shell: Natural oak, stained black oak or american walnut
- Base: Solid wood (natural oak, stained black oak or american walnut) or metal (high-gloss chrome, Traffic black or Umbra grey)
- Optional upholstery: A loose, stitched cushion made from 100 % recycled polyester (Grey beige, Beige grey, Black grey or Cement grey), breathable imitation leather (Grey beige, Anthracite grey or Stone grey) or with fixed upholstery
- Matching bar stool available in two seat heights