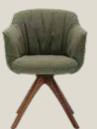

Cover: Cement grey American walnut

- Seat and backrest shell: Natural oak, stained black oak or american walnut
- Base: Solid wood (natural oak, stained black oak or american walnut) or metal (high-gloss chrome, Traffic black or Umbra grey)
- Optional upholstery: A loose, stitched cushion made from 100 % recycled polyester (Grey beige, Beige grey, Black grey or Cement grey), breathable imitation leather (Grey beige, Anthracite grey or Stone grey) or with fixed upholstery
- Matching bar stool available in two seat heights