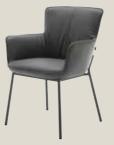

Cover: 36.406 Feet: Umbra grey

Whether used as an additional seat next to the sofa in the living room, or to accommodate an extra guest at the dining table, Rolf Benz ENI is an icon for compact lounging and combines the comfort of a lounge armchair with the seat height of a dining chair. Every single stitch in the faceted backrest of the accurately covered frame is perfect.