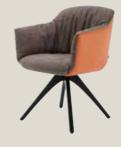

# Elegance and comfort that fit comfortably in the hand.

A design masterpiece you'll always want to keep hold of. The unusual design of Rolf Benz 650 is inspired by two interlinked hands. Its well-designed wooden shell and tailor-made stitched cushions provide elegant seating comfort for every occasion. Take a seat and place yourself in our hands.

Cover: 42.202 Feet: Oak black

Cover: 24.140/38.106 Feet: American walnut

This striking seat sculpture combines the unmistakeable aesthetic of a dining chair with the generous comfort of an armchair. Sit back and relax.