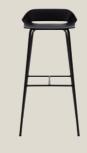

#### Rolf Benz 640/641:

- Base: Steel cross foot (Umbra grey, Traffic black or high-gloss chrome), or four legs in metal (Umbra grey or Traffic black) or four centrally tapering solid wood legs (natural oak, stained black oak, American walnut or American walnut old grey pigmented)
- Optional 360° rotation (four leg metal/wood)

\* Secure yourself a special deal from Rolf Benz 640 + 641 and choose your favourite from over 200 fabrics in the Rolf Benz cover collection. This special price is only available until 30th of April 2023! For more information, contact your participating retail partner. Corresponds to price category 11, cannot be combined with other special offers, participating retail partners only