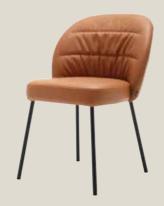

## Sit back and relax.

Simply wonderfully soft: sink into the comfortable design of Rolf Benz NOA. The soft look of the pleats and top-stitching adds a touch of comfort to any table. Design Rolf Benz NOA to suit your personal taste. Whether you want a uniform material or a combination of fabric and leather, the versatility of the Rolf Benz cover collection gives you free rein. For the legs you can choose between Traffic black and Umbra grey, or give Rolf Benz NOA additional arm sections if your guests prefer to sit back and relax into the small hours.