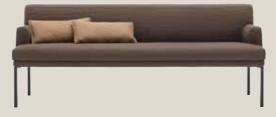

**5+1** promotion

When you buy 5 Rolf Benz 600 chairs, you now receive the 6th chair free from Rolf Benz.\* Its elegant stitching creates high-quality accents and makes all versions of this bench seat especially eye-catching. The simple, restrained design is available in four lengths (203, 223, 243 and 263 centimetres) and blends in seamlessly with any interior. The legs are available in Umbra grey, Traffic black or Silver.