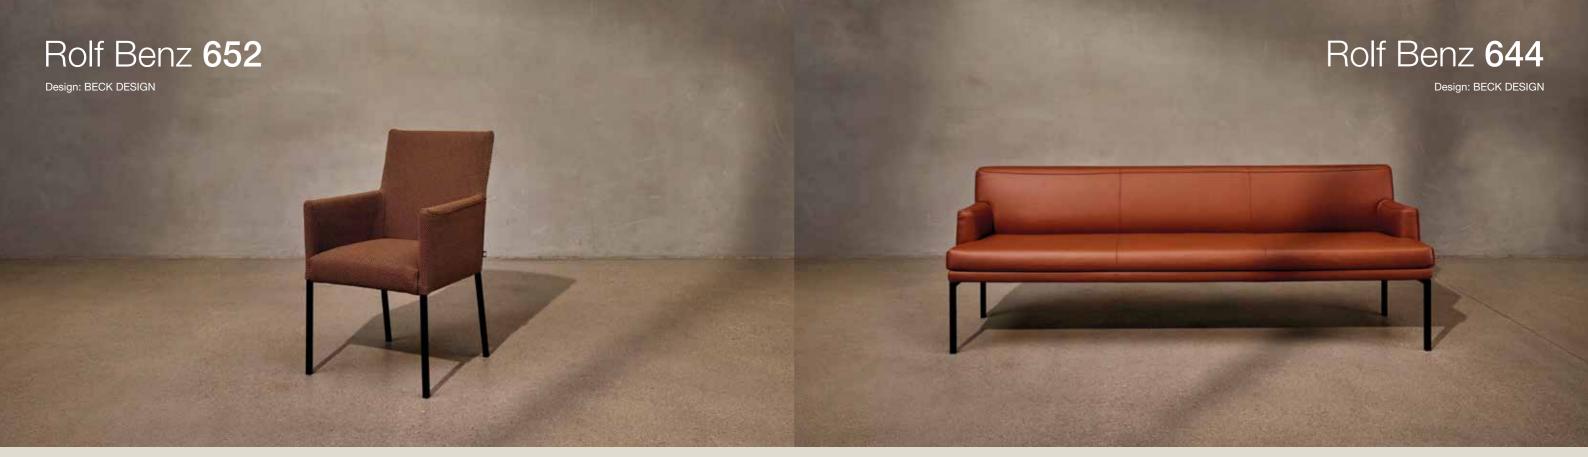

Rolf Benz 652 makes an impression in any interior with its simple, straight lines. This is due not only to its elegant decorative stitching, but also its light, delicate legs in Silver, Umbra grey or Traffic black that emphasise its sculptural design.

**5+1** promotion

When you buy 5 Rolf Benz 600 chairs, you now receive the 6th chair free from Rolf Benz.\* Its elegant stitching creates high-quality accents and makes all versions of this bench seat especially eye-catching. The simple, restrained design is available in four lengths (203, 223, 243 and 263 centimetres) and blends in seamlessly with any interior. The legs are available in Umbra grey, Traffic black or Silver.