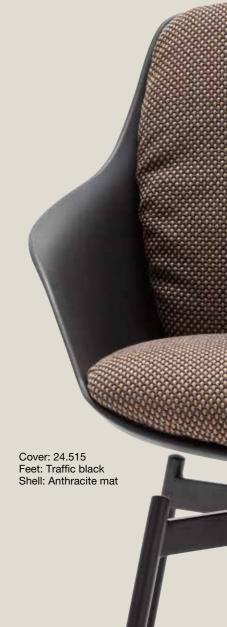

Cover: 42.202 Feet: Oak black

Cover: 24.140/38.106 Feet: American walnut

This striking seat sculpture combines the unmistakeable aesthetic of a dining chair with the generous comfort of an armchair. Sit back and relax.