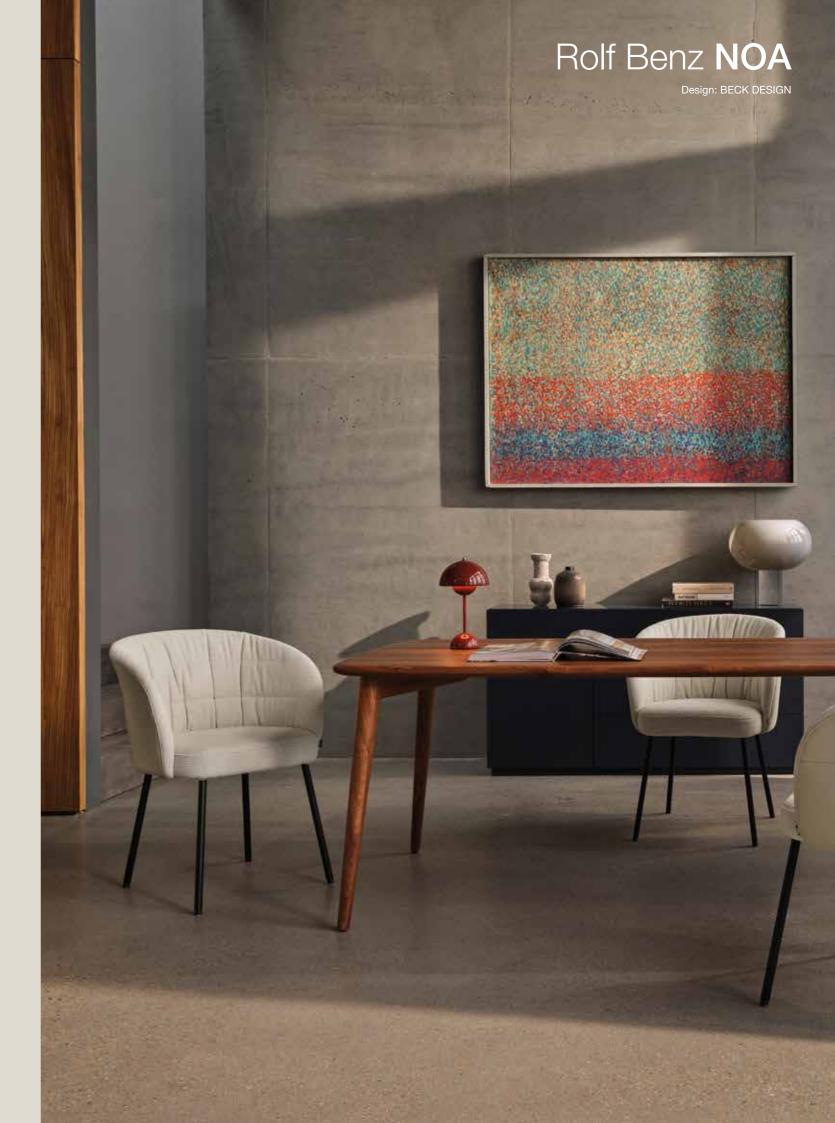

## Sit back and relax.

Simply wonderfully soft: sink into the comfortable design of Rolf Benz NOA. The soft look of the pleats and top-stitching adds a touch of comfort to any table. Design Rolf Benz NOA to suit your personal taste. Whether you want a uniform material or a combination of fabric and leather, the versatility of the Rolf Benz cover collection gives you free rein. For the legs you can choose between Traffic black and Umbra grey, or give Rolf Benz NOA additional arm sections if your guests prefer to sit back and relax into the small hours.