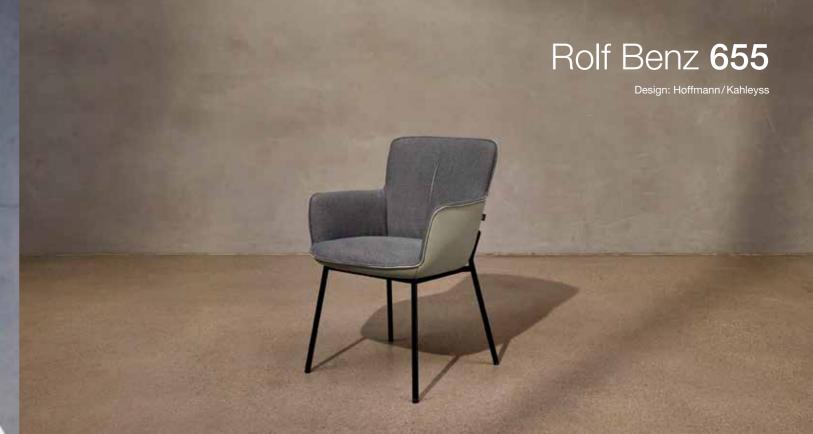

Cover: 26.267/40.201 Feet: Traffic black

Soft on the inside with clear lines on the outside, the chair's fine lines combine the classic style of the 1950s with modern comfort. The Cacharel pleat in the back of the chair makes Rolf Benz 655 especially eye-catching. For the metal legs you can choose between the colours Traffic black, Umbra grey or Silver.