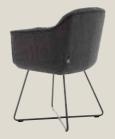

## Elegant seat shell. Individual charm.

With its versatile design options, this adaptable, optionally rotating shell chair always strikes the right tone. It also provides inviting comfort in any home environment, allowing you to lose track of time. Whether you interpret it in a classic or modern style, you choose its ultimate character.

- Seat shell: Umbra grey or Anthracite
- Optional full-grain leather cover: Anthracite, Cognac, Creme or Umbra grey
- Base: Streamlined steel construction (Umbra grey or Traffic black) or solid wood legs (natural oak, stained black oak or American walnut))