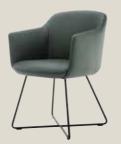

## Elegant seat shell. Individual charm.

With its versatile design options, this adaptable, optionally rotating shell chair always strikes the right tone. It also provides inviting comfort in any home environment, allowing you to lose track of time. Whether you interpret it in a classic or modern style, you choose its ultimate character.

- Seat shell: Umbra grey or Anthracite
- Optional full-grain leather cover: Anthracite, Cognac, Creme or Umbra grey
- Base: Streamlined steel construction (Umbra grey or Traffic black) or solid wood legs (natural oak, stained black oak or American walnut))