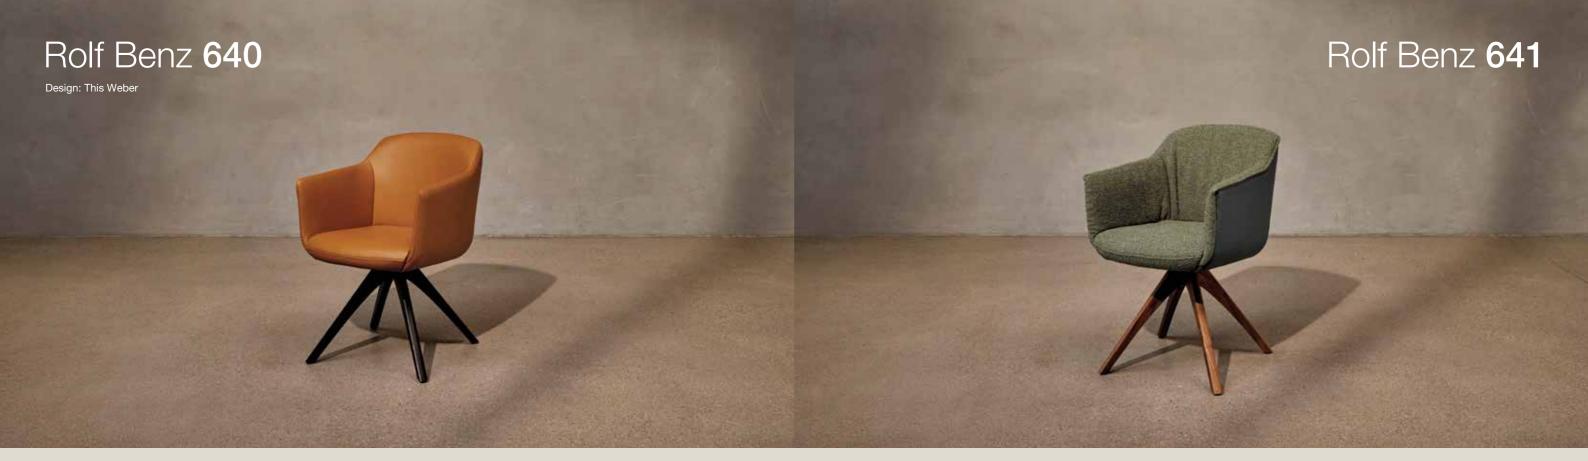

#### Rolf Benz 640/641:

- Base: Steel cross foot (Umbra grey, Traffic black or high-gloss chrome), or four legs in metal (Umbra grey or Traffic black) or four centrally tapering solid wood legs (natural oak, stained black oak, American walnut or American walnut old grey pigmented)
- Optional 360° rotation (four leg metal/wood)

\* Secure yourself a special deal from Rolf Benz 640 + 641 and choose your favourite from over 200 fabrics in the Rolf Benz cover collection. This special price is only available until 30th of April 2023! For more information, contact your participating retail partner. Corresponds to price category 11, cannot be combined with other special offers, participating retail partners only