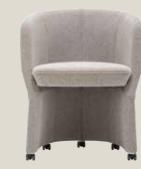

## Elegant seat shell. Individual charm.

With its versatile design options, this adaptable, optionally rotating shell chair always strikes the right tone. It also provides inviting comfort in any home environment, allowing you to lose track of time. Whether you interpret it in a classic or modern style, you choose its ultimate character.

- Seat shell: Umbra grey or Anthracite
- Optional full-grain leather cover: Anthracite, Cognac, Creme or Umbra grey
- Base: Streamlined steel construction (Umbra grey or Traffic black) or solid wood legs (natural oak, stained black oak or American walnut))