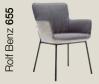

Cover: 26.267/40.201 Feet: Traffic black

Soft on the inside with clear lines on the outside, the chair's fine lines combine the classic style of the 1950s with modern comfort. The Cacharel pleat in the back of the chair makes Rolf Benz 655 especially eye-catching. For the metal legs you can choose between the colours Traffic black, Umbra grey or Silver.