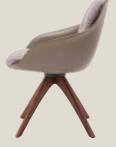

## Elegant seat shell. Individual charm.

With its versatile design options, this adaptable, optionally rotating shell chair always strikes the right tone. It also provides inviting comfort in any home environment, allowing you to lose track of time. Whether you interpret it in a classic or modern style, you choose its ultimate character.

- Seat shell: Umbra grey or Anthracite
- Optional full-grain leather cover: Anthracite, Cognac, Creme or Umbra grey
- Base: Streamlined steel construction (Umbra grey or Traffic black) or solid wood legs (natural oak, stained black oak or American walnut))