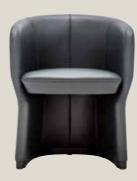

Cover: 36.406 Feet: Umbra grey

Whether used as an additional seat next to the sofa in the living room, or to accommodate an extra guest at the dining table, Rolf Benz ENI is an icon for compact lounging and combines the comfort of a lounge armchair with the seat height of a dining chair. Every single stitch in the faceted backrest of the accurately covered frame is perfect.