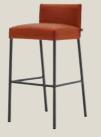

Cover: Cement grey American walnut

- Seat and backrest shell: Natural oak, stained black oak or american walnut
- Base: Solid wood (natural oak, stained black oak or american walnut) or metal (high-gloss chrome, Traffic black or Umbra grey)
- Optional upholstery: A loose, stitched cushion made from 100 % recycled polyester (Grey beige, Beige grey, Black grey or Cement grey), breathable imitation leather (Grey beige, Anthracite grey or Stone grey) or with fixed upholstery
- Matching bar stool available in two seat heights