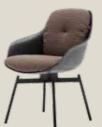

## Sit back and relax.

Simply wonderfully soft: sink into the comfortable design of Rolf Benz NOA. The soft look of the pleats and top-stitching adds a touch of comfort to any table. Design Rolf Benz NOA to suit your personal taste. Whether you want a uniform material or a combination of fabric and leather, the versatility of the Rolf Benz cover collection gives you free rein. For the legs you can choose between Traffic black and Umbra grey, or give Rolf Benz NOA additional arm sections if your guests prefer to sit back and relax into the small hours.