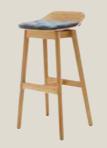

Cover: Cement grey American walnut

- Seat and backrest shell: Natural oak, stained black oak or american walnut
- Base: Solid wood (natural oak, stained black oak or american walnut) or metal (high-gloss chrome, Traffic black or Umbra grey)
- Optional upholstery: A loose, stitched cushion made from 100 % recycled polyester (Grey beige, Beige grey, Black grey or Cement grey), breathable imitation leather (Grey beige, Anthracite grey or Stone grey) or with fixed upholstery
- Matching bar stool available in two seat heights