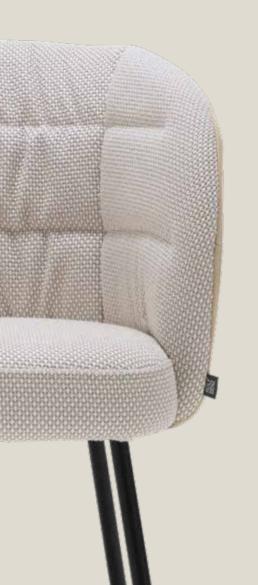

## Sit back and relax.

Simply wonderfully soft: sink into the comfortable design of Rolf Benz NOA. The soft look of the pleats and top-stitching adds a touch of comfort to any table. Design Rolf Benz NOA to suit your personal taste. Whether you want a uniform material or a combination of fabric and leather, the versatility of the Rolf Benz cover collection gives you free rein. For the legs you can choose between Traffic black and Umbra grey, or give Rolf Benz NOA additional arm sections if your guests prefer to sit back and relax into the small hours.