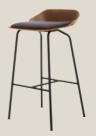

Rolf Benz 652 makes an impression in any interior with its simple, straight lines. This is due not only to its elegant decorative stitching, but also its light, delicate legs in Silver, Umbra grey or Traffic black that emphasise its sculptural design.