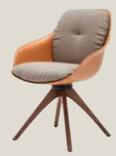

## Elegant seat shell. Individual charm.

With its versatile design options, this adaptable, optionally rotating shell chair always strikes the right tone. It also provides inviting comfort in any home environment, allowing you to lose track of time. Whether you interpret it in a classic or modern style, you choose its ultimate character.

- Seat shell: Umbra grey or Anthracite
- Optional full-grain leather cover: Anthracite, Cognac, Creme or Umbra grey
- Base: Streamlined steel construction (Umbra grey or Traffic black) or solid wood legs (natural oak, stained black oak or American walnut))