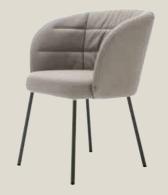

## Sit back and relax.

Simply wonderfully soft: sink into the comfortable design of Rolf Benz NOA. The soft look of the pleats and top-stitching adds a touch of comfort to any table. Design Rolf Benz NOA to suit your personal taste. Whether you want a uniform material or a combination of fabric and leather, the versatility of the Rolf Benz cover collection gives you free rein. For the legs you can choose between Traffic black and Umbra grey, or give Rolf Benz NOA additional arm sections if your guests prefer to sit back and relax into the small hours.