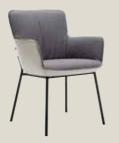

#### Rolf Benz 640/641:

- Base: Steel cross foot (Umbra grey, Traffic black or high-gloss chrome), or four legs in metal (Umbra grey or Traffic black) or four centrally tapering solid wood legs (natural oak, stained black oak, American walnut or American walnut old grey pigmented)
- Optional 360° rotation (four leg metal/wood)

\* Secure yourself a special deal from Rolf Benz 640 + 641 and choose your favourite from over 200 fabrics in the Rolf Benz cover collection. This special price is only available until 30th of April 2023! For more information, contact your participating retail partner. Corresponds to price category 11, cannot be combined with other special offers, participating retail partners only