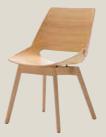

## Elegant seat shell. Individual charm.

With its versatile design options, this adaptable, optionally rotating shell chair always strikes the right tone. It also provides inviting comfort in any home environment, allowing you to lose track of time. Whether you interpret it in a classic or modern style, you choose its ultimate character.

- Seat shell: Umbra grey or Anthracite
- Optional full-grain leather cover: Anthracite, Cognac, Creme or Umbra grey
- Base: Streamlined steel construction (Umbra grey or Traffic black) or solid wood legs (natural oak, stained black oak or American walnut))