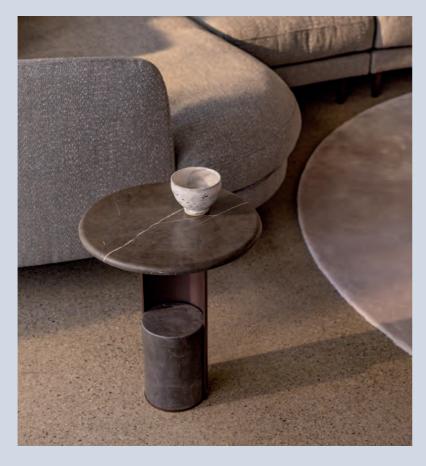

#### Seamless blend.

Rolf Benz 972-102

001

Table top and base: Graphit brown Frame: Marrone metallic

Turn Rolf Benz KUMO into a harmonious furniture landscape. With the coordinating Rolf Benz 968 coffee table (Design: Beck Design), or the iconic Rolf Benz 972 statement table (Design: Sebastian Herkner) with its exciting contrast of curved steel and natural stone with colourful veining.

Rolf Benz 968-121 & 968-321

321

Table top: Black oak | Feet: Traffic black

Rolf Benz 972-101

003

Table top and base: Carrara | Frame: Traffic black

Rolf Benz 968-233 & 968-431

004

Table top: American walnut | Feet: Traffic black

14

Rolf Benz KUMO