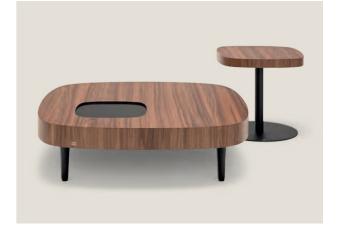

Rolf Benz 968-121 & 968-321

321

Table top: Black oak | Feet: Traffic black

Rolf Benz 972-101

003

Table top and base: Carrara | Frame: Traffic black

Rolf Benz 968-233 & 968-431

004

Table top: American walnut | Feet: Traffic black

14

Rolf Benz KUMO