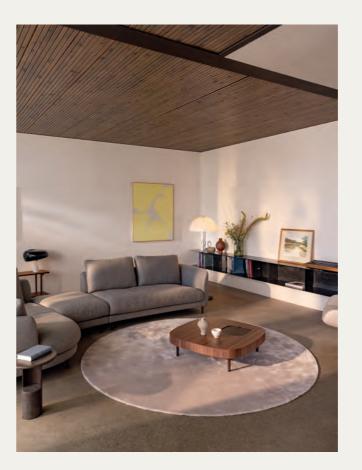

#### Seamless blend.

Rolf Benz 972-102

001

Table top and base: Graphit brown Frame: Marrone metallic

Turn Rolf Benz KUMO into a harmonious furniture landscape. With the coordinating Rolf Benz 968 coffee table (Design: Beck Design), or the iconic Rolf Benz 972 statement table (Design: Sebastian Herkner) with its exciting contrast of curved steel and natural stone with colourful veining.

Rolf Benz 968-121 & 968-321

321

Table top: Black oak | Feet: Traffic black

Rolf Benz 972-101

003

Table top and base: Carrara | Frame: Traffic black

Rolf Benz 968-233 & 968-431

004