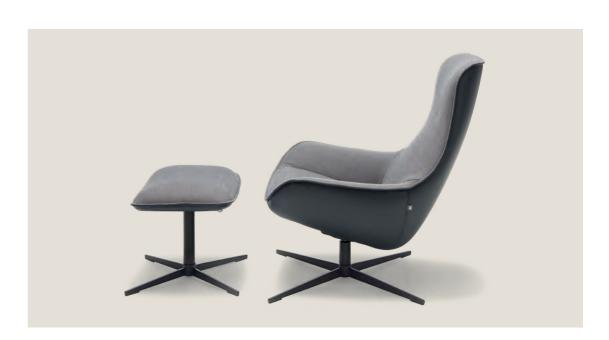

# Forget the time on timeless design.

Rolf Benz MEG (Design: labsdesign), the relax chair with a swivel function, perfectly complements the round forms of Rolf Benz KUMO. Its unique rocking mechanism with integrated height adjustment adapts to every situation in life. New: A playfully soft twin sister, Rolf Benz MEG soft, with casual quilting on the inside of the seat.

Rolf Benz MEG

001

18

Cover: 22.500 / 38.728

Rolf Benz MEG

002

Cover: 26.267 / 38.109 | Foot: Star base, traffic black

Rolf Benz MEG soft