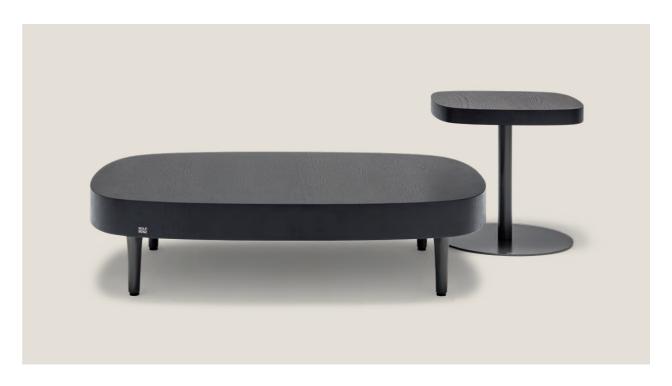

10

Rolf Benz KUMO

002

Cover: 17.705 / 17.351 / 17.407 | Feet: Traffic

black

Rolf Benz KUMO

003

Cover: 22.501 / 17.601 / 22.245 / 14.303

Feet: Marrone metallic

Rolf Benz KUMO

004

Cover: 42.202 / 22.504 / 22.505 / 17.406

Feet: Marrone metallic

Rolf Benz KUMO

005

Cover: 22.505 / 17.407 | Feet: Traffic black

Rolf Benz KUMO