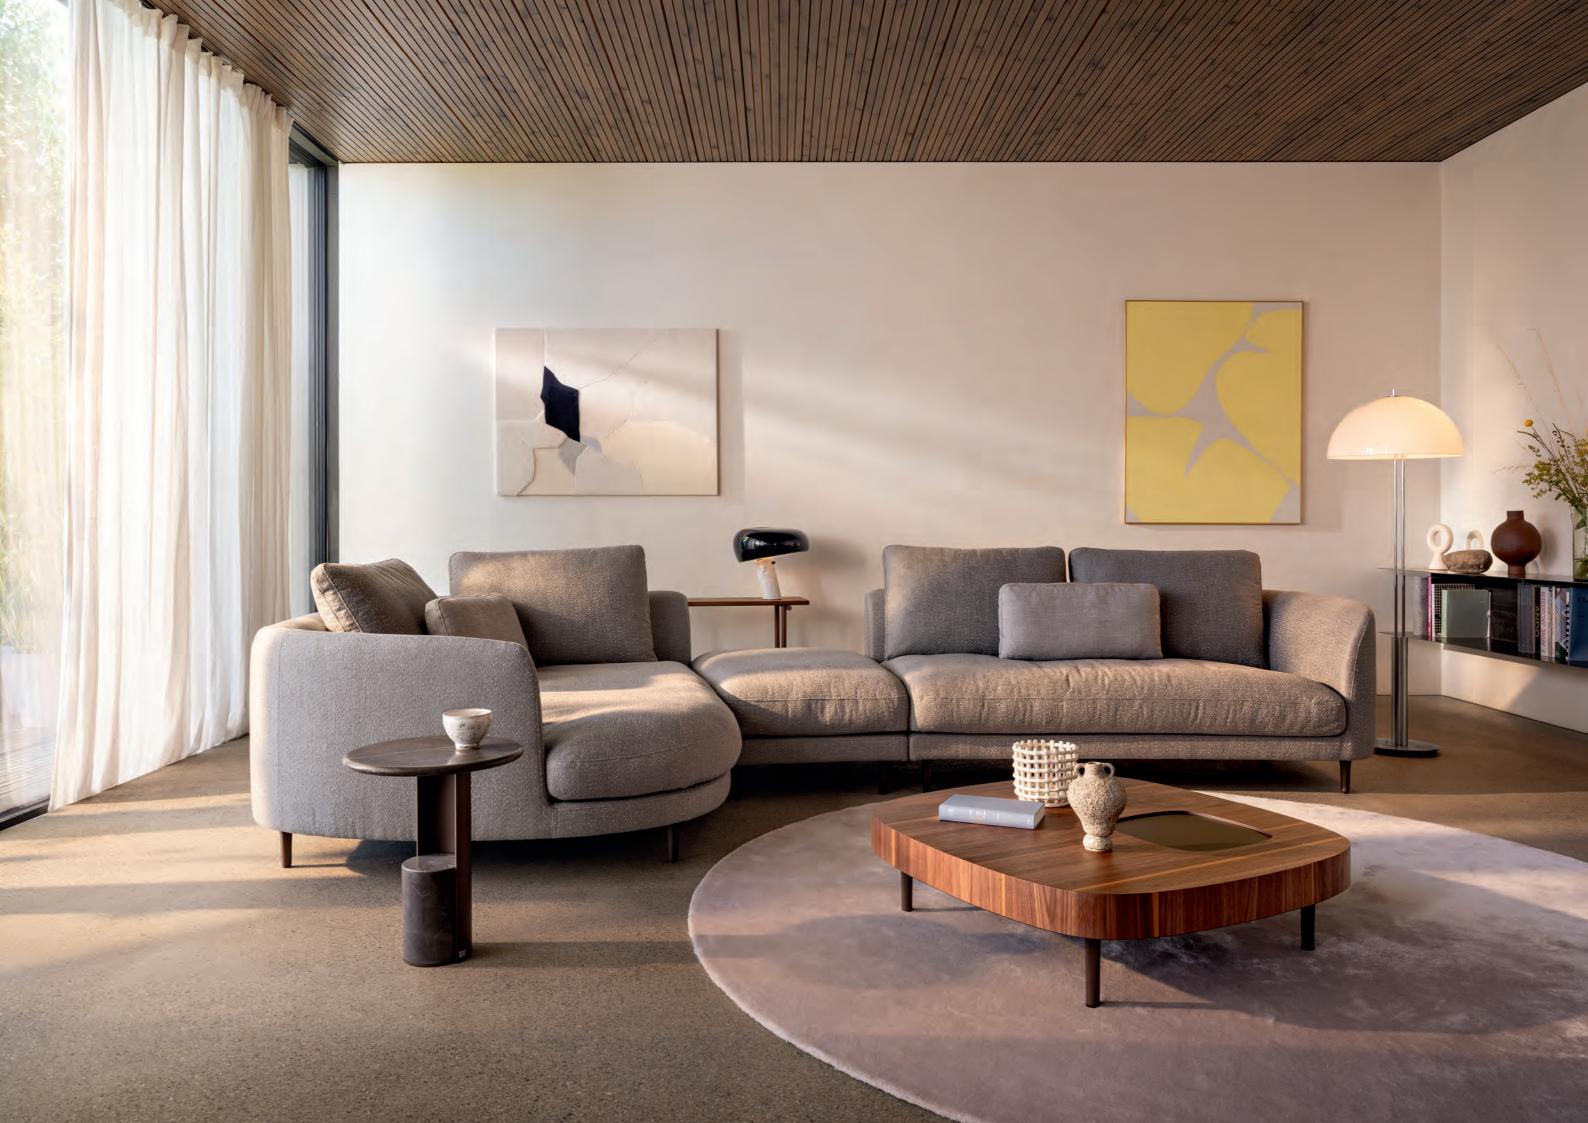

### All-round well-being.

Rolf Benz KUMO loves variety. Placed near to the wall or free-standing in the room – you can combine different sofa modules, cushions, covers and colours to create your own oasis of well-being.

## The new dimension of **comfort.**

- Organically formed modular sofa
- For a wide variety of layouts
- Two different upholsteries
- Two seat heights
- Three leg options
- Various materials and colours
- Coordinating coffee tables
- Made in Germany

#### Seamless blend.

Rolf Benz 972-102

001

Table top and base: Graphit brown Frame: Marrone metallic

Turn Rolf Benz KUMO into a harmonious furniture landscape. With the coordinating Rolf Benz 968 coffee table (Design: Beck Design), or the iconic Rolf Benz 972 statement table (Design: Sebastian Herkner) with its exciting contrast of curved steel and natural stone with colourful veining.