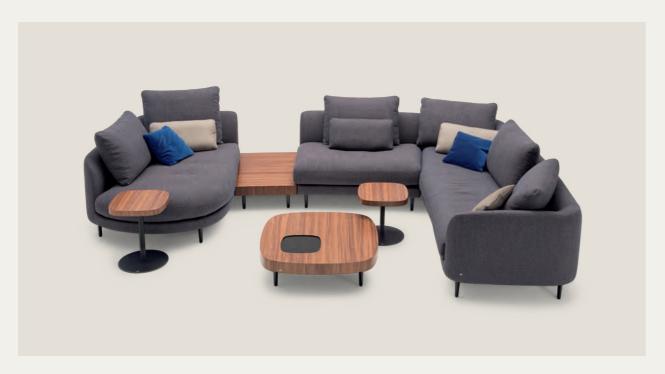

### All-round well-being.

Rolf Benz KUMO loves variety. Placed near to the wall or free-standing in the room – you can combine different sofa modules, cushions, covers and colours to create your own oasis of well-being.

## The new dimension of **comfort.**

- Organically formed modular sofa
- For a wide variety of layouts
- Two different upholsteries
- Two seat heights
- Three leg options
- Various materials and colours
- Coordinating coffee tables
- Made in Germany