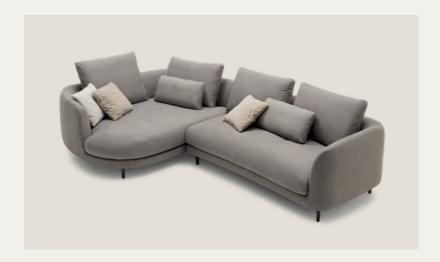

Rolf Benz KUMO

001

Cover: 22.500 | Feet: Marrone metallic

Rolf Benz KUMO

10

Rolf Benz KUMO

002

Cover: 17.705 / 17.351 / 17.407 | Feet: Traffic

black

Rolf Benz KUMO

003

Cover: 22.501 / 17.601 / 22.245 / 14.303

Feet: Marrone metallic

Rolf Benz KUMO

004

Cover: 42.202 / 22.504 / 22.505 / 17.406

Feet: Marrone metallic

Rolf Benz KUMO

005

Cover: 22.505 / 17.407 | Feet: Traffic black