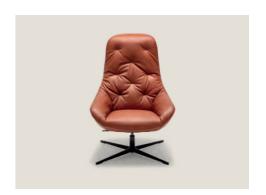

# Forget the time on timeless design.

Rolf Benz MEG (Design: labsdesign), the relax chair with a swivel function, perfectly complements the round forms of Rolf Benz KUMO. Its unique rocking mechanism with integrated height adjustment adapts to every situation in life. New: A playfully soft twin sister, Rolf Benz MEG soft, with casual quilting on the inside of the seat.

Cover: 24.514 / 38.112 | Foot: Cross foot, traffic black

Rolf Benz KUMO

Free cover samples

Made in Germany

www.rolf-benz.com