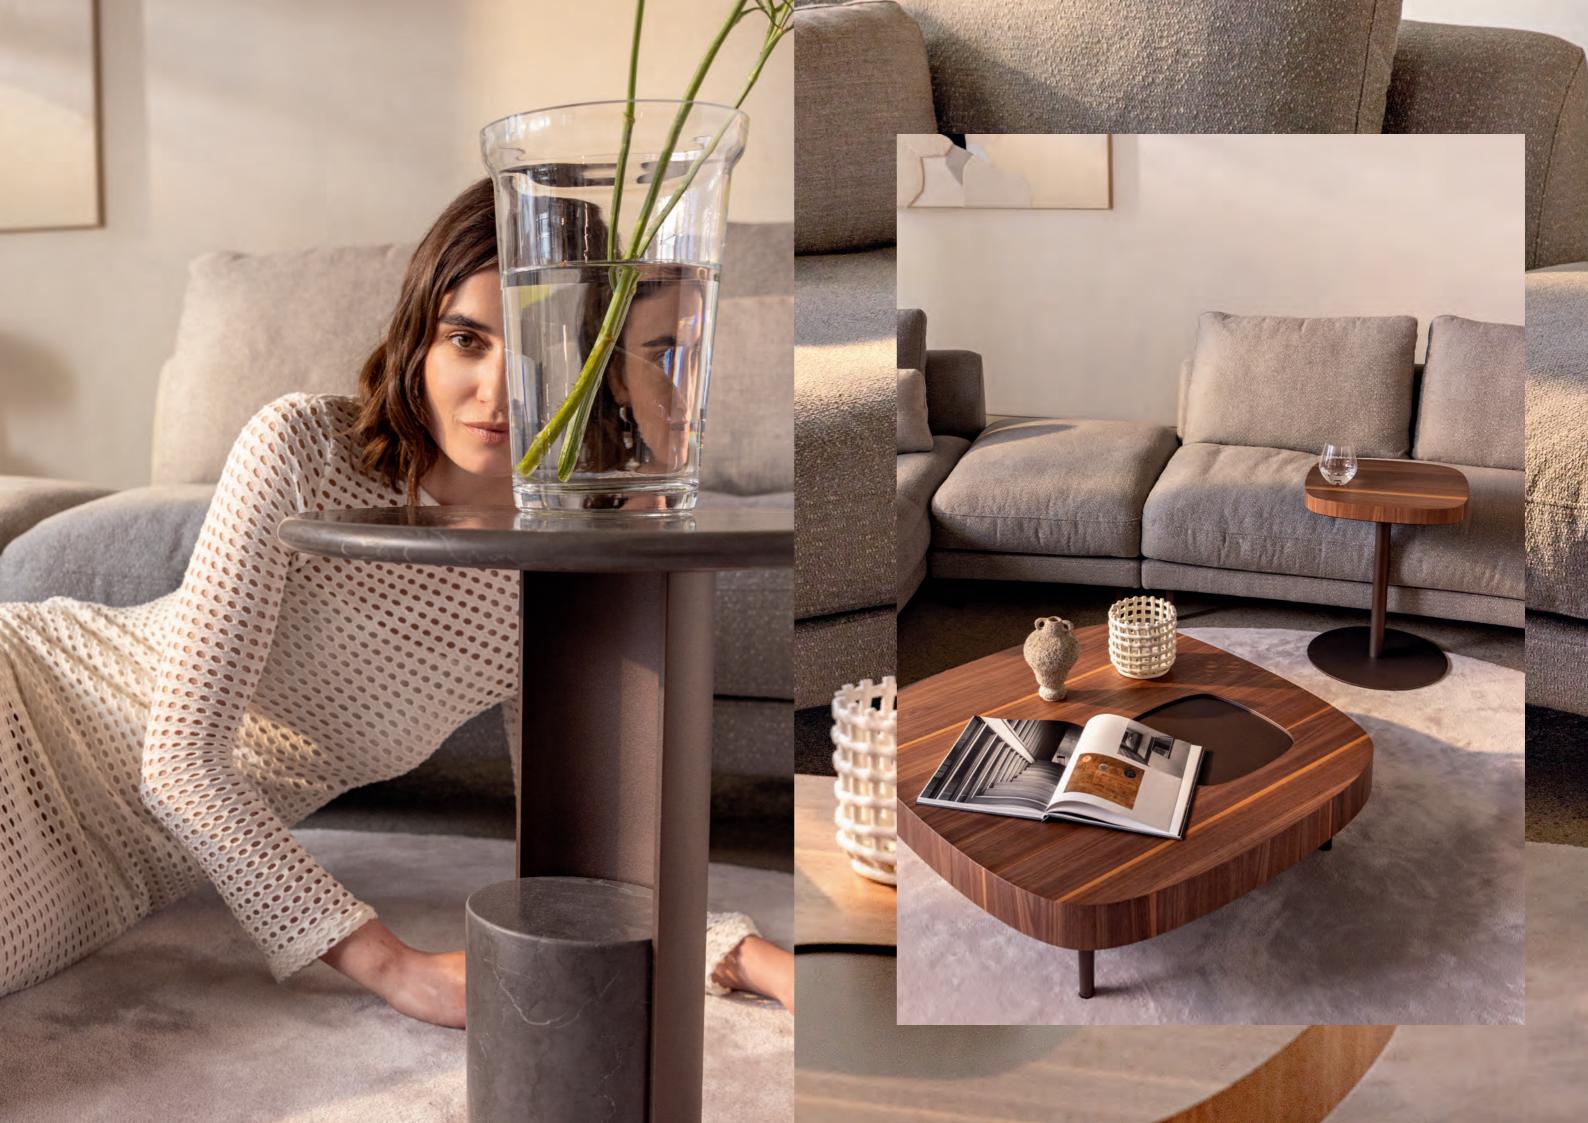

#### Seamless blend.

Rolf Benz 972-102

001

Table top and base: Graphit brown Frame: Marrone metallic

Turn Rolf Benz KUMO into a harmonious furniture landscape. With the coordinating Rolf Benz 968 coffee table (Design: Beck Design), or the iconic Rolf Benz 972 statement table (Design: Sebastian Herkner) with its exciting contrast of curved steel and natural stone with colourful veining.

Rolf Benz 968-121 & 968-321

321

Table top: Black oak | Feet: Traffic black

Rolf Benz 972-101

003

Table top and base: Carrara | Frame: Traffic black

Rolf Benz 968-233 & 968-431

004

Table top: American walnut | Feet: Traffic black

14

Rolf Benz KUMO