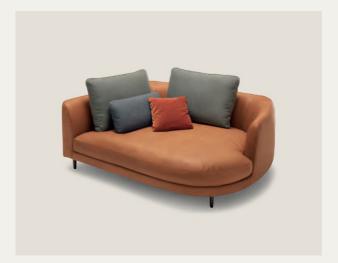

# The **best** way to drift away.

Rolf Benz KUMO (Design: Beck Design) turns the laws of nature on their head, taking you to new realms of well-being. Sink into the sofa's pillowy soft upholstery and forget all about time and space. With its organic, soft forms, Rolf Benz KUMO concentrates on embracing you and your living space. Snuggle into your retreat and simply let your thoughts float by.

### All-round well-being.

Rolf Benz KUMO loves variety. Placed near to the wall or free-standing in the room – you can combine different sofa modules, cushions, covers and colours to create your own oasis of well-being.