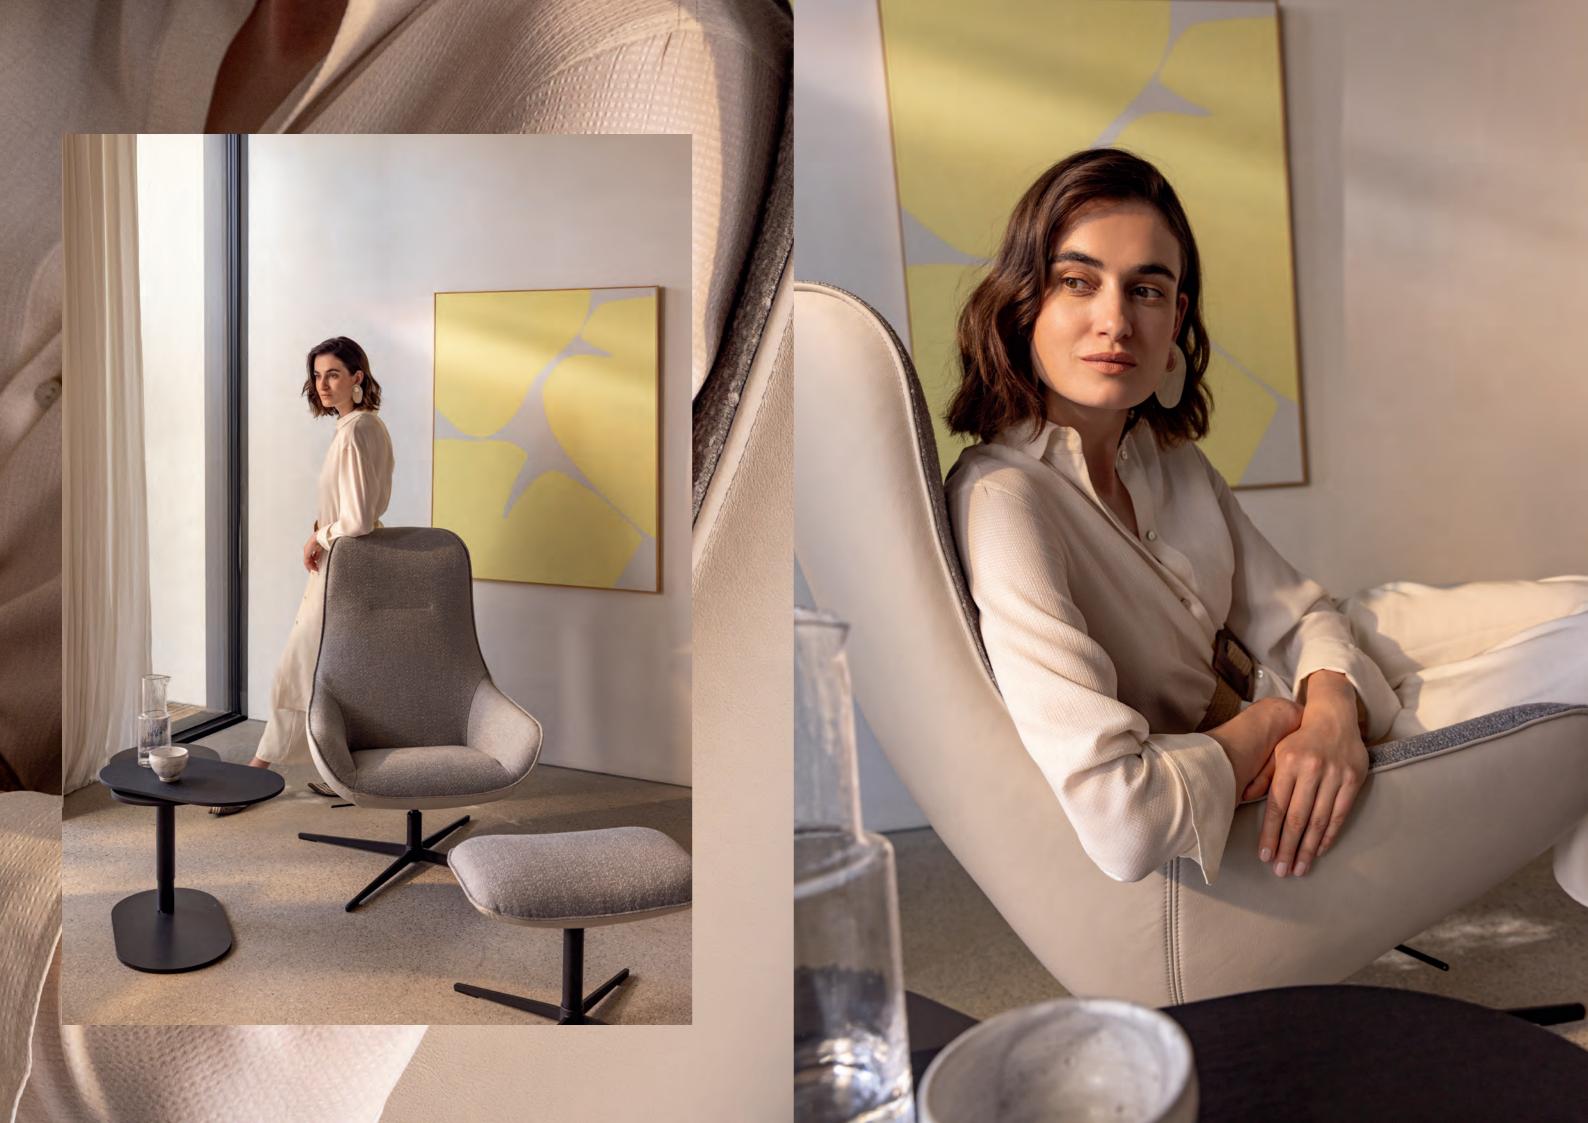

# Forget the time on timeless design.

Rolf Benz MEG (Design: labsdesign), the relax chair with a swivel function, perfectly complements the round forms of Rolf Benz KUMO. Its unique rocking mechanism with integrated height adjustment adapts to every situation in life. New: A playfully soft twin sister, Rolf Benz MEG soft, with casual quilting on the inside of the seat.

Rolf Benz MEG

001

18

Cover: 22.500 / 38.728

Rolf Benz MEG

002

Cover: 26.267 / 38.109 | Foot: Star base, traffic black

Rolf Benz MEG soft