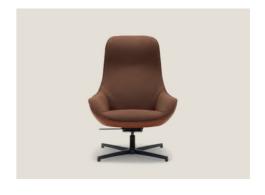

# Forget the time on timeless design.

Rolf Benz MEG (Design: labsdesign), the relax chair with a swivel function, perfectly complements the round forms of Rolf Benz KUMO. Its unique rocking mechanism with integrated height adjustment adapts to every situation in life. New: A playfully soft twin sister, Rolf Benz MEG soft, with casual quilting on the inside of the seat.

Rolf Benz MEG

001

18

Cover: 22.500 / 38.728

Rolf Benz MEG

002

Cover: 26.267 / 38.109 | Foot: Star base, traffic black

Rolf Benz MEG soft