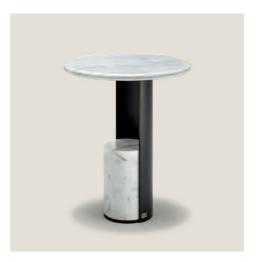

#### Seamless blend.

Rolf Benz 972-102

001

Table top and base: Graphit brown Frame: Marrone metallic

Turn Rolf Benz KUMO into a harmonious furniture landscape. With the coordinating Rolf Benz 968 coffee table (Design: Beck Design), or the iconic Rolf Benz 972 statement table (Design: Sebastian Herkner) with its exciting contrast of curved steel and natural stone with colourful veining.

Rolf Benz 968-121 & 968-321

321

Table top: Black oak | Feet: Traffic black

Rolf Benz 972-101

003

Table top and base: Carrara | Frame: Traffic black

Rolf Benz 968-233 & 968-431

004