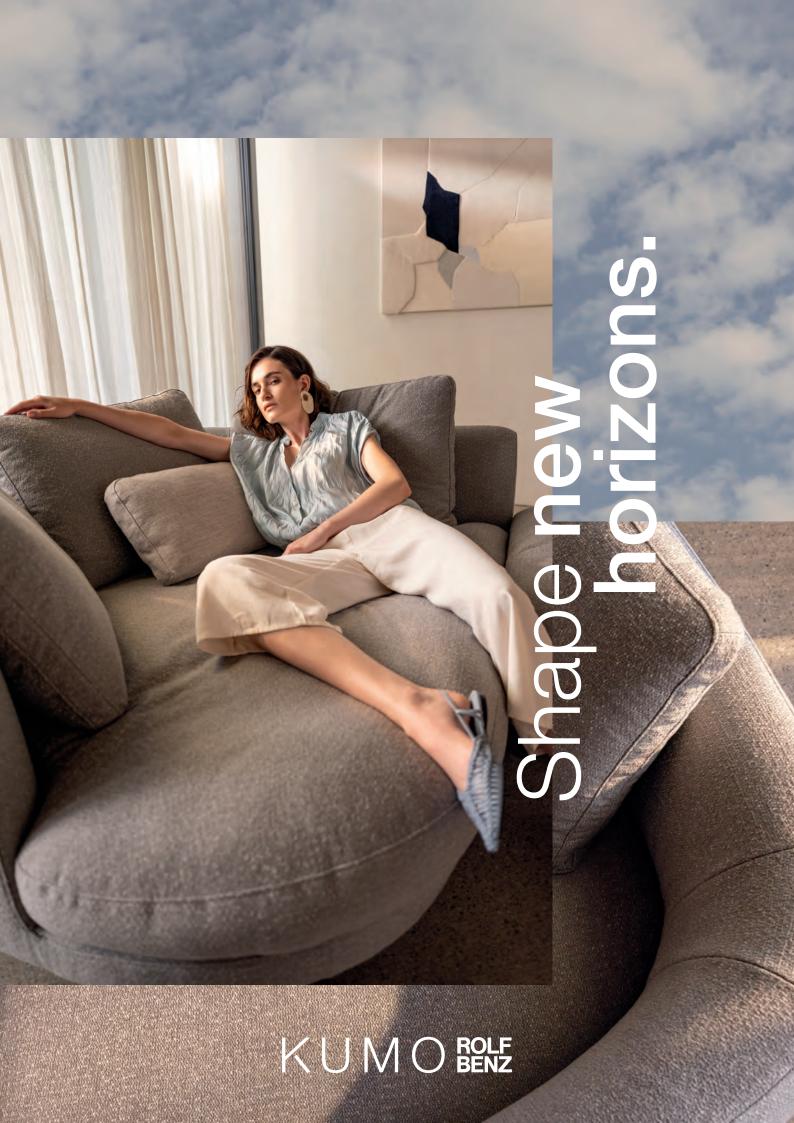

# The **best** way to drift away.

Rolf Benz KUMO (Design: Beck Design) turns the laws of nature on their head, taking you to new realms of well-being. Sink into the sofa's pillowy soft upholstery and forget all about time and space. With its organic, soft forms, Rolf Benz KUMO concentrates on embracing you and your living space. Snuggle into your retreat and simply let your thoughts float by.

"Kumo is the Japanese word for cloud. The perfect name for a supreme and divine sitting experience."

Silja Beck Beck Design

### All-round well-being.

Rolf Benz KUMO loves variety. Placed near to the wall or free-standing in the room – you can combine different sofa modules, cushions, covers and colours to create your own oasis of well-being.