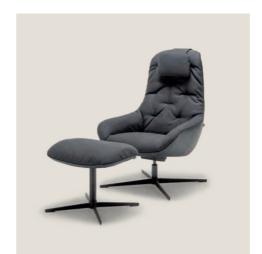

# Forget the time on timeless design.

Rolf Benz MEG (Design: labsdesign), the relax chair with a swivel function, perfectly complements the round forms of Rolf Benz KUMO. Its unique rocking mechanism with integrated height adjustment adapts to every situation in life. New: A playfully soft twin sister, Rolf Benz MEG soft, with casual quilting on the inside of the seat.

004

Cover: 17.353 / 38.109 | Foot: Star base, traffic black

Rolf Benz MEG soft

| 003

Cover: 42.105 | Foot: Star base, traffic black

Rolf Benz MEG

19

005